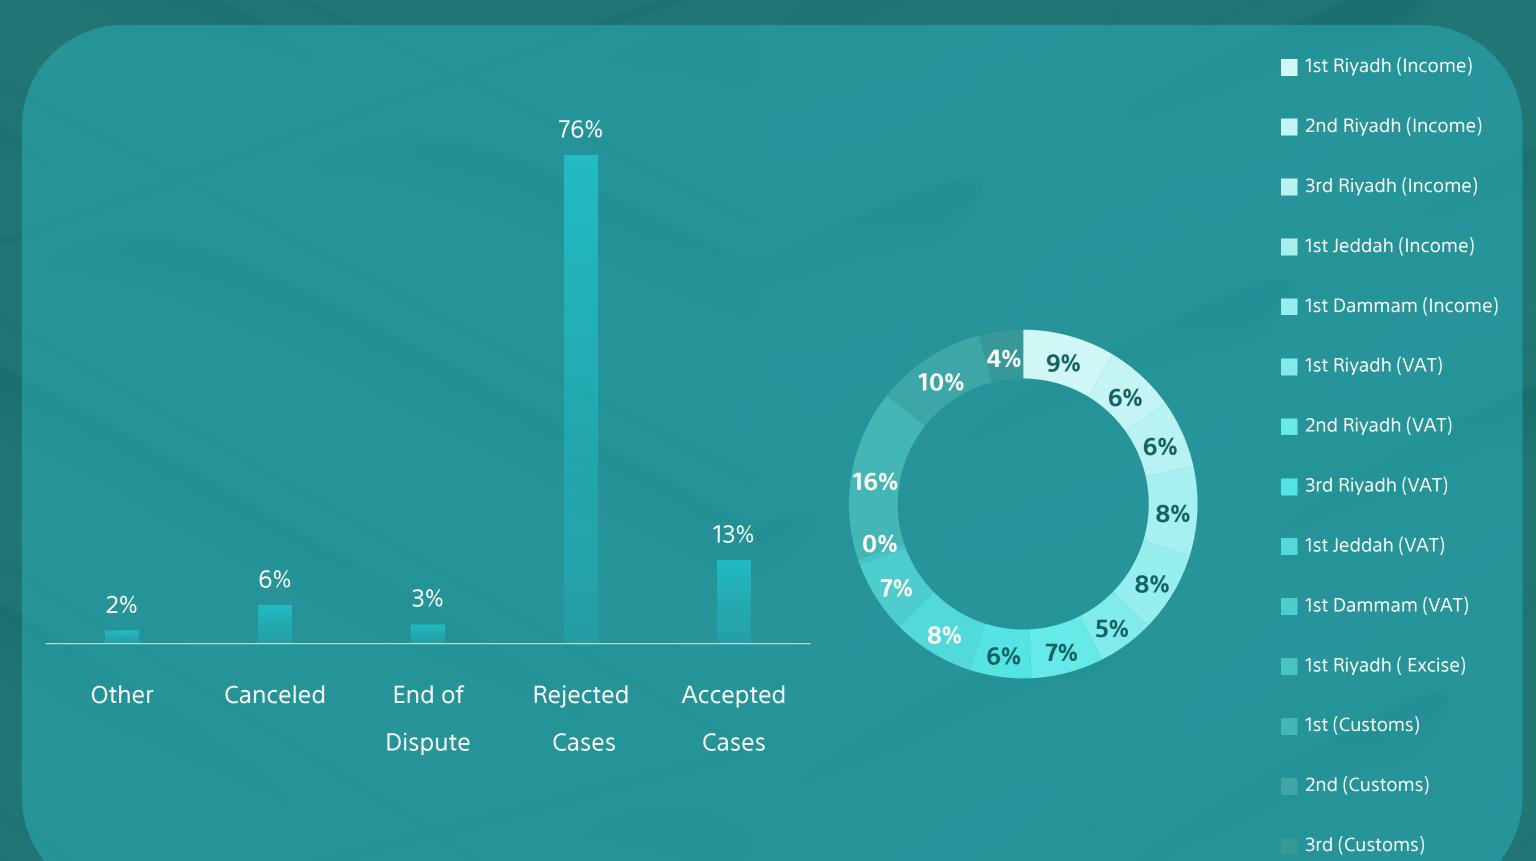

## Initial Decisions 48,930

| Committee |                        | Accepted<br>Cases | Rejected<br>Cases | End of<br>Dispute | Canceled | Other | Total | Total of<br>initial<br>decisions | Total of<br>appeal<br>cases | Percentage of<br>appeals cases<br>out of total<br>initial decisions |
|-----------|------------------------|-------------------|-------------------|-------------------|----------|-------|-------|----------------------------------|-----------------------------|---------------------------------------------------------------------|
| Income    | 1 <sup>st</sup> Riyadh | 361               | 3,514             | 17                | 222      | 116   | 4,230 | 18,246                           | 7,662                       | 42%                                                                 |
|           | 2 <sup>nd</sup> Riyadh | 94                | 2,768             | 45                | 187      | 105   | 3,199 |                                  |                             |                                                                     |
|           | 3 <sup>rd</sup> Riyadh | 468               | 2,396             | 22                | 139      | 66    | 3,091 |                                  |                             |                                                                     |
|           | 1 <sup>st</sup> Jeddah | 625               | 3,142             | 34                | 103      | 123   | 4,027 |                                  |                             |                                                                     |
|           | 1 <sup>ST</sup> Dammam | 556               | 2,762             | 23                | 296      | 62    | 3,699 |                                  |                             |                                                                     |
| VAT       | 1 <sup>st</sup> Riyadh | 329               | 1,569             | 228               | 388      | 50    | 2,564 | 15,930                           | 4,870                       | 28%                                                                 |
|           | 2 <sup>nd</sup> Riyadh | 372               | 2,419             | 267               | 173      | 44    | 3,275 |                                  |                             |                                                                     |
|           | 3 <sup>rd</sup> Riyadh | 379               | 2,074             | 134               | 141      | 57    | 2,785 |                                  |                             |                                                                     |
|           | 1 <sup>st</sup> Jeddah | 460               | 2,876             | 147               | 253      | 49    | 3,785 |                                  |                             |                                                                     |
|           | 1 <sup>st</sup> Dammam | 608               | 2,178             | 182               | 178      | 129   | 3,275 |                                  |                             |                                                                     |
| Excise    | 1 <sup>st</sup> Riyadh | 37                | 196               | 0                 | 12       | 1     | 246   |                                  |                             |                                                                     |
|           | 1 <sup>st</sup>        | -                 | -                 | -                 | -        | _     | 7,754 |                                  |                             |                                                                     |

| Customs | 2 <sup>nd</sup> | -     | -      | -     | -     | -   | 5,016  | 14,754 | 4,383  | 31% |
|---------|-----------------|-------|--------|-------|-------|-----|--------|--------|--------|-----|
|         | 3 <sup>rd</sup> | -     | -      | -     | -     | -   | 1,984  |        |        |     |
| Total   |                 | 4,289 | 25,894 | 1,099 | 2,092 | 802 | 48,930 | 48,930 | 16,915 | -   |